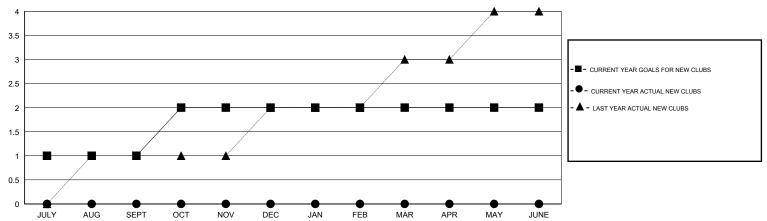

#### GOALS AND ACTUAL NEW CLUBS CUMULATIVE

### **LOCATION TEXAS**

GMT CA 1

|                       |                  | Clubs     |                  |                  | Members               |                    |                                     |                    |                  |
|-----------------------|------------------|-----------|------------------|------------------|-----------------------|--------------------|-------------------------------------|--------------------|------------------|
| RESULTS FOR 2015-2016 |                  |           |                  |                  | RESULTS FOR 2015-2016 |                    |                                     |                    |                  |
| QUARTER               | NEW CLUB<br>GOAL | NEW CLUBS | DROPPED<br>CLUBS | NET<br>GAIN/LOSS | QUARTER               | NEW MEMBER<br>GOAL | CHARTER AND<br>NEW MEMBERS<br>ADDED | DROPPED<br>MEMBERS | NET<br>GAIN/LOSS |
| JULY/AUG/SEPT         | 1                | 0         | 0                | 0                | JULY/AUG/SEPT         | 32                 | 27                                  | 93                 | -66              |
| OCT/NOV/DEC           | 1                | 0         | 0                | 0                | OCT/NOV/DEC           | 33                 | 0                                   | 0                  | 0                |
| JAN/FEB/MAR           | 0                | 0         | 0                | 0                | JAN/FEB/MAR           | -8                 | 0                                   | 0                  | 0                |
| APR/MAY/JUNE          | 0                | 0         | 0                | 0                | APR/MAY/JUNE          | -7                 | 0                                   | 0                  | 0                |