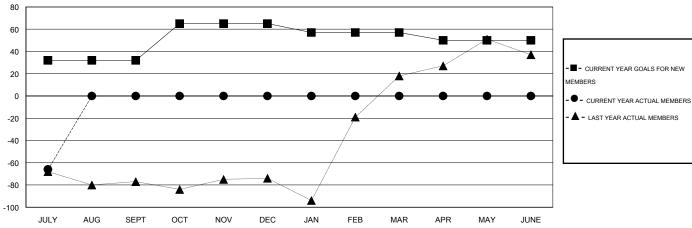

### GOALS AND ACTUAL MEMBERS CUMULATIVE

| ■ CURRENT YEAR GOALS FOR NEW |
|------------------------------|
| MEMBERS                      |

| DROPPED CLUBS: 0 |    |
|------------------|----|
| DROPPED MEMBERS  |    |
| DECEASED         | 2  |
| CLUB CANCELLED   | 0  |
| OTHER            | 91 |
| TOTAL            | 93 |

### **LOCATION TEXAS**

GMT CA 1

|                       |                  | Clubs     |                  |                  | Members               |                    |                                     |                    |                  |
|-----------------------|------------------|-----------|------------------|------------------|-----------------------|--------------------|-------------------------------------|--------------------|------------------|
| RESULTS FOR 2015-2016 |                  |           |                  |                  | RESULTS FOR 2015-2016 |                    |                                     |                    |                  |
| QUARTER               | NEW CLUB<br>GOAL | NEW CLUBS | DROPPED<br>CLUBS | NET<br>GAIN/LOSS | QUARTER               | NEW MEMBER<br>GOAL | CHARTER AND<br>NEW MEMBERS<br>ADDED | DROPPED<br>MEMBERS | NET<br>GAIN/LOSS |
| JULY/AUG/SEPT         | 1                | 0         | 0                | 0                | JULY/AUG/SEPT         | 32                 | 27                                  | 93                 | -66              |
| OCT/NOV/DEC           | 1                | 0         | 0                | 0                | OCT/NOV/DEC           | 33                 | 0                                   | 0                  | 0                |
| JAN/FEB/MAR           | 0                | 0         | 0                | 0                | JAN/FEB/MAR           | -8                 | 0                                   | 0                  | 0                |
| APR/MAY/JUNE          | 0                | 0         | 0                | 0                | APR/MAY/JUNE          | -7                 | 0                                   | 0                  | 0                |